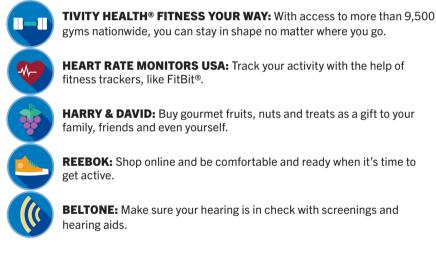

Wondering what types of deals are available? Here are just a few ways you can save money while meeting your health and personal goals:

HEART RATE MONITORS USA: Track your activity with the help of fitness trackers, like FitBit®.

HARRY & DAVID: Buy gourmet fruits, nuts and treats as a gift to your family, friends and even yourself.

**REEBOK:** Shop online and be comfortable and ready when it's time to get active.

BELTONE: Make sure your hearing is in check with screenings and hearing aids.