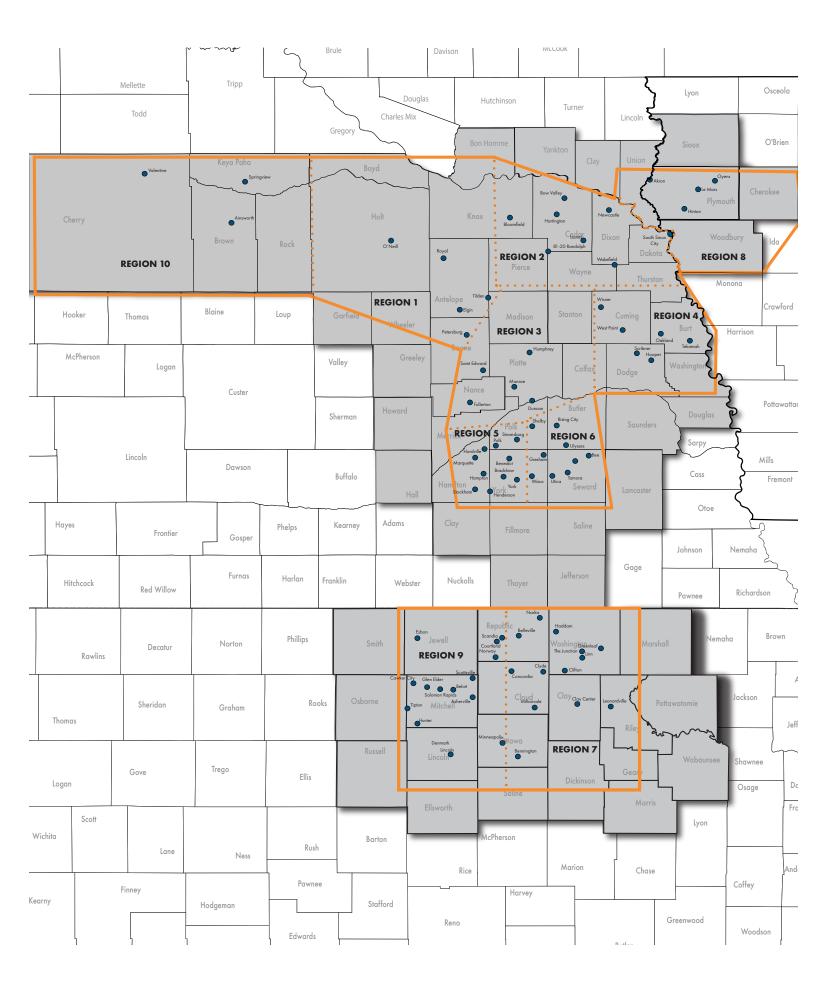

Signing up for this system is easy. Simply reference the map on the next page to determine the region or area you are located in. Once you have this you can text the keyword for your designated region to 844-595-0282. Provide your name and you will then be signed up for CVA employee text alerts!

Located in CVA region 1? Text: region1 to 844-595-0282
Located in CVA region 2? Text: region2 to 844-595-0282
Located in CVA region 3? Text: region3 to 844-595-0282
Located in CVA region 4? Text: region4 to 844-595-0282
Located in CVA region 5? Text: region5 to 844-595-0282
Located in CVA region 6? Text: region6 to 844-595-0282
Located in CVA region 7? Text: region7 to 844-595-0282
Located in CVA region 8? Text: region8 to 844-595-0282
Located in CVA region 9? Text: region9 to 844-595-0282
Located in CVA region 10? Text: region10 to 844-595-0282